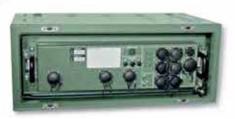

The precision-welded Mitraset housing is made from high-strength aluminum sheets and profiles and protects sensitive electronic equipment against extreme temperature conditions, moisture and electromagnetic interference, while a specially designed anti-vibration frame cushions against mechanical shocks, impact or vibrations.

(Some items shown in illustrations are non-standard accessories.)

Mitraset<sup>®</sup> Components