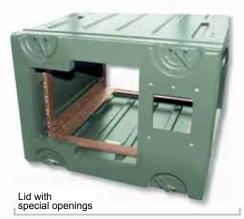

## Lid Rubber seal Housing Anti-vibration frame Skirt seal Carrying handle **Pressure compensation** (3 variations) Guide rail 🔶 Rail 🗲 Rubber bumper Float-mounted latch receptacle Lid Earth connection Shock mount + **Toggle latch**

The precision-welded Mitraset housing is made from high-strength aluminum sheets and profiles and protects sensitive electronic equipment against extreme temperature conditions, moisture and electromagnetic interference, while a specially designed anti-vibration frame cushions against mechanical shocks, impact or vibrations.