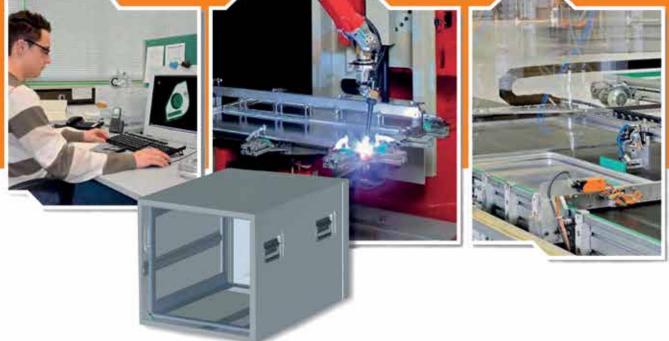

## VAHAB know-how in development and production

The strengths of VAHAB lie in the development of new products, the rapid implementation of new ideas in user-oriented, innovative solutions, adherence to the highest quality standards and comprehensive support for our customers.

VAHAB has many years of experience in the development and production of logistics equipment for industry, trade and the public sector, designed to meet the highest quality requirements. At its main production site, VAHAB has state-of-the-art production and storage facilities with an area of more than 247,000 ft<sup>2</sup> [23,000 m<sup>2</sup>].

Using the latest CAD systems, VAHAB develops the optimum solutions tailored to the specific requirements of our customers. Technical drawing data is exchanged in the course of the processing of a project in order to allow examination of the construction space to be carried out as quickly as possible, thus simplifying the development of the overall system. Our development processes and products comply with all the latest national and international standards (certified in accordance with DIN EN ISO 9001: 2008).

The production processes and the level of automation in development and production necessitate a high degree of process capability in terms of sequences and in the manufacture of our products. For our customers, this means the advantage of being able to rely on the consistently high production quality reflected in the statement "made by VAHAB", attractive prices and very short delivery times.