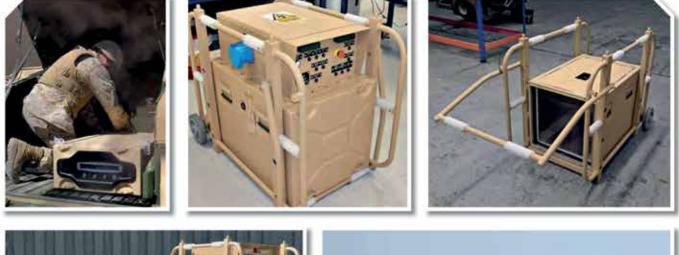

Extremely lightweight yet stable, corrosion-proof, non-magnetic and easily adaptable to a wide range of applications, VAHAB High Performance Cases are ideal for packing electronic equipment, first aid material and other sensitive goods with NATO and other peace-keeping forces and emergency aid organisations.

The precision-welded Mitraset housing is made from high-strength aluminum sheets and profiles and protects sensitive electronic equipment against extreme temperature conditions, moisture and electromagnetic interference, while a specially designed anti-vibration frame cushions against mechanical shocks, impact or vibrations.