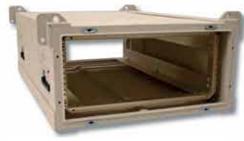

The precision-welded Mitraset housing is made from high-strength aluminum sheets and profiles and protects sensitive electronic equipment against extreme temperature conditions, moisture and electromagnetic interference, while a specially designed anti-vibration frame cushions against mechanical shocks, impact or vibrations.

(Some items shown in illustrations are non-standard accessories.)

Mitraset<sup>®</sup> Components