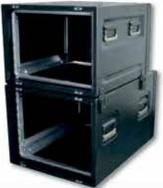

The precision-welded Mitraset housing is made from high-strength aluminum sheets and profiles and protects sensitive electronic equipment against extreme temperature conditions, moisture and electromagnetic interference, while a specially designed anti-vibration frame cushions against mechanical shocks, impact or vibrations.

(Some items shown in illustrations are non-standard accessories.)

Mitraset<sup>®</sup> Components