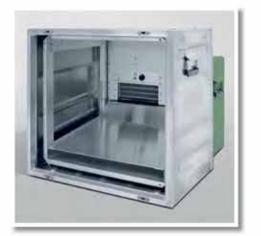

The precision-welded Mitraset housing is made from high-strength aluminum sheets and profiles and protects sensitive electronic equipment against extreme temperature conditions, moisture and electromagnetic interference, while a specially designed anti-vibration frame cushions against mechanical shocks, impact or vibrations.