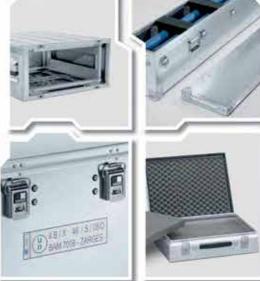

# VAHAB K470

Extremely lightweight yet stable, corrosion-proof, non-magnetic and easily adaptable to a wide range of applications, VAHAB High Performance Cases are ideal for packing electronic equipment, first aid material and other sensitive goods with NATO and other peace-keeping forces and emergency aid organisations.