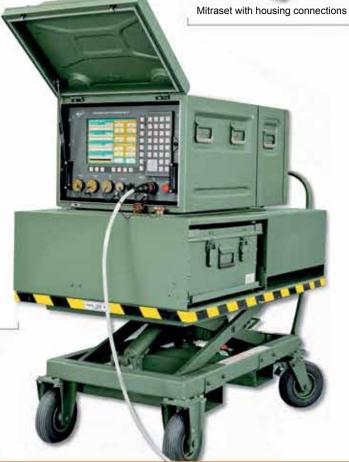

The precision-welded Mitraset housing is made from high-strength aluminum sheets and profiles and protects sensitive electronic equipment against extreme temperature conditions, moisture and electromagnetic interference, while a specially designed anti-vibration frame cushions against mechanical shocks, impact or vibrations.

(Some items shown in illustrations are non-standard accessories.)

Mitraset<sup>®</sup> Components